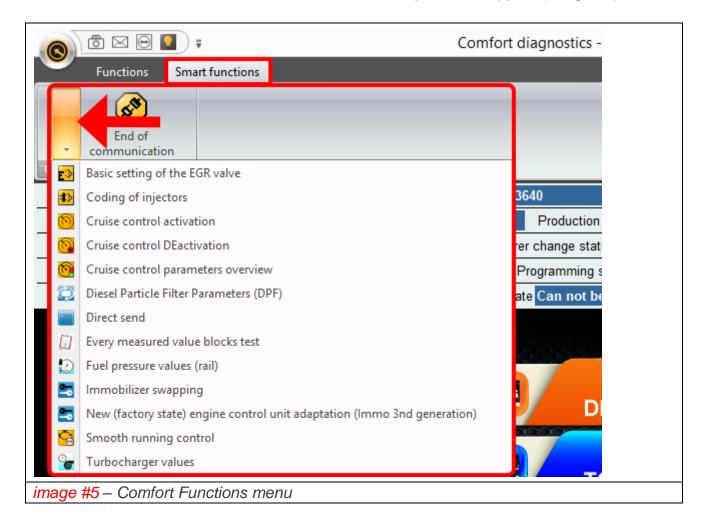

### **Functions and Comfort Functions**

Functions include adaptation, basic settings and similar functions (image #4). Smart functions are complex solutions with only a few clicks.

If there is that many Comfort functions that they will not fit into one line, they are moved under one small arrow button. Click on it and menu with all options will appear (image #5).