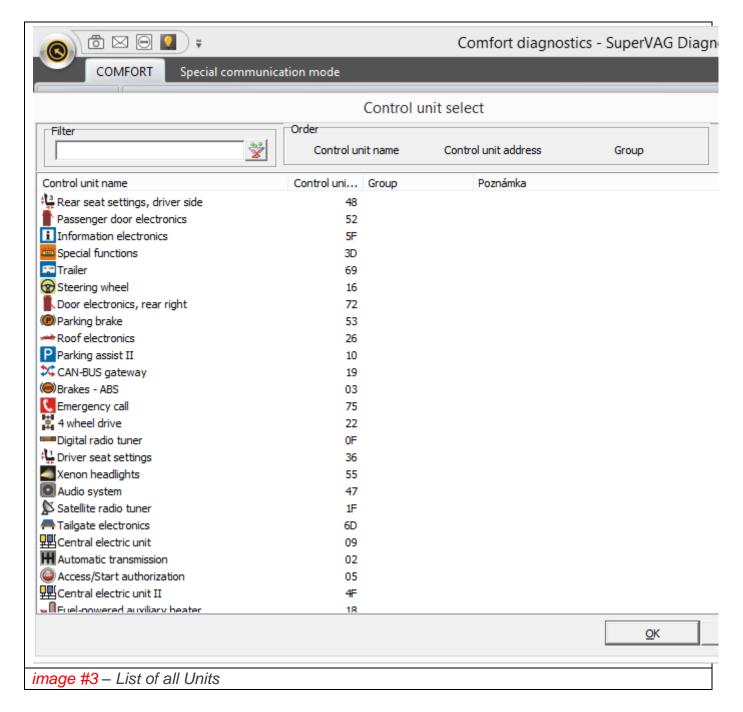

## **How to choose Control Unit**

On this screen (image #2) you can see available Control Units on selected vehicle. You can choose from often used units (engine, dashboard and so on or click on List of all Units and choose from complete list (images #3).