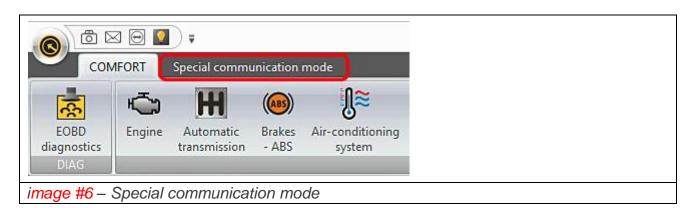

## Special communication mode

Special communication mode is used for trouble code detection and erase of trouble codes on entire vehicle (image #6 and #7).