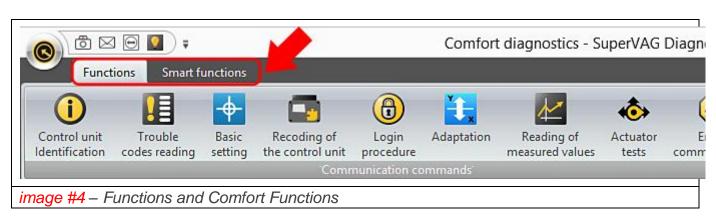

### **Functions and Comfort Functions**

Functions include adaptation, basic settings and similar functions (image #4). Smart functions are complex solutions with only a few clicks.

If there is that many Comfort functions that they will not fit into one line, they are moved under one small arrow button. Click on it and menu with all options will appear (image #5).