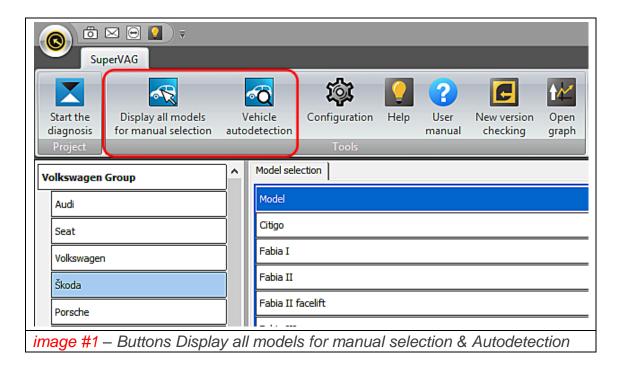

### **Choose from models and Autodetection**

**Display all models for manual selection** and choose from list of all models or use **autodetection button** (image #1).