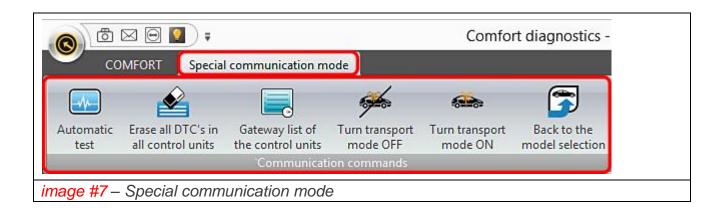

## Special communication mode

Special communication mode is used for trouble code detection and erase of trouble codes on entire vehicle (image #6 and #7).