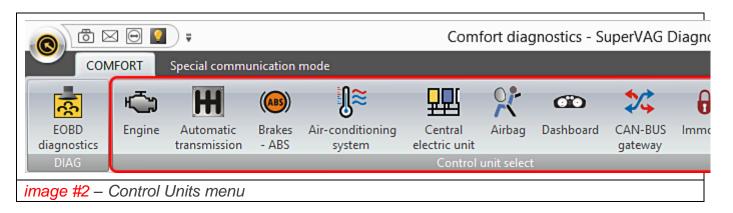

## **How to choose Control Unit**

On this screen (image #2) you can see available Control Units on selected vehicle. You can choose from often used units (engine, dashboard and so on or click on List of all Units and choose from complete list (images #3).